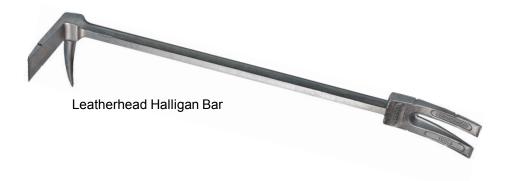

## **ENTRY BARS**

| Description                                         |                                                 |
|-----------------------------------------------------|-------------------------------------------------|
| Leatherhead Bars                                    |                                                 |
| 24" Leatherhead Halligan Bar (Forged Halligan Type) |                                                 |
| 30" Leatherhead Halligan Bar (Forged Halligan Type) |                                                 |
| 36" Leatherhead Halligan Bar (Forged Halligan Type) |                                                 |
| 42" Leatherhead Halligan Bar (Forged Halligan Type) |                                                 |
| 42"                                                 | Leatherhead Halligan Bar (Forged Halligan Type) |

## **Product Bullets**

- ▶ Made in the USA with 100% American materials and craftsmanship
- ▶ Ideal for prying, pulling and lifting during forcible entry and overhaul
- ▶ Great for removing automotive trim during extrications
- Forged with high-carbon steel
- ▶ Heat treated to meet or exceed standards
- > Strong, all forged for a lifetime of use